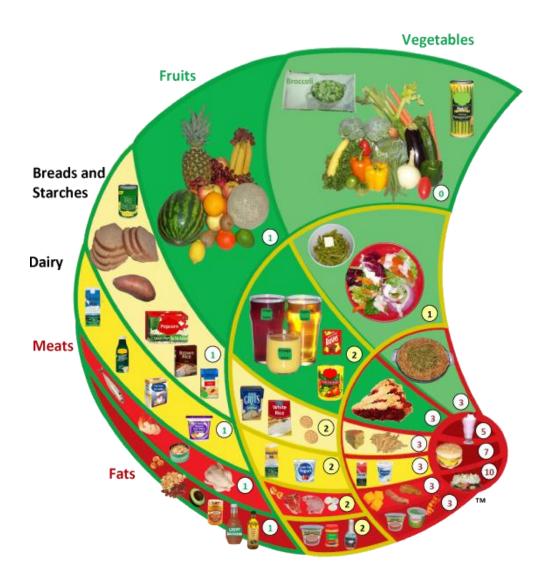

# The Healthy FOOD SPIRAL ™

## **Light Green - Vegetables**

<u>GO-0 Factors</u>- 1 cup raw, canned, or frozen without fat added; Vegetables- Squash, Asparagus, Broccoli, Carrots, Cauliflower, Celery, Cucumbers, Radishes, Spinach, Snow Peas, and Vidalia Onions.

<u>CAUTION-1 Factor</u>- ½ cup of any Vegetable prepared with oil or margarine- ½ cup Carrots, Honey Glazed.

<u>STOP-3 Factors</u>- ½ cup Vegetable- Casserole, Vegetables with a Cheese Sauce, Meat Grease or Fried Vegetables, Spinach Au Gratin or Creamed, Green Bean, Broccoli or Squash Casseroles.

### **Dark Green - Fruits**

GO-1 Factor- 1 cup or 2 pieces of Fresh Fruit-2 Bananas, 2 Apples, 2 Pears, 1 cup Mango Sliced, 2 Pears, 1 cup Strawberries Whole, 1 cup Grapes, 1 cup Pineapple raw, 1 cup Watermelon.

CAUTION- 2 Factors-1/2 cup Juice, Fruit (canned or frozen) and ½ cup Dried Fruit-1/2 cup Apples, Boiled w/o skin, ½ cup Cherries, ½ cup Mixed Fruit, ½ cup Mandarin Oranges, ½ cup Peach Halves.

STOP -3 Factors- ½ cup or 1 piece- Fruit Pie, Fruit Cobbler, Fruit Crisp and Fruit Pastries.

## **Light Yellow - Starch/Bread**

GO-1 Factor-1 cup or 2 slices Whole Wheat/Grain- Breads, Cereals, Pastas, Pancakes, Waffles, Potatoes, white/sweet w/Skin, Brown Rice, Baked Tortilla Chips, Dried Beans/Peas, Oatmeal, and Bran Flakes.

CAUTION-2 Factors-1/2 cup, 1 slice, 6 Crackers, or 1 oz. Chips- Low Fiber: Breads, Pancakes, Waffles, Grits, Potatoes no skin, Saltine Crackers, Pretzels, White Rice, White Pasta and Tortilla Chips.

STOP -3 Factors-1/2 cup, 1 slice, 10 Fries- 1 Biscuit, 1 Fried Taco Shell, 1 Doughnut, 1 Pastry, 2 x 2

Cornbread, ½ c. fried hash browns, ½ c. garlic and cheese mashed potatoes, and 1 Brownie.

## Dark Yellow - Dairy

 $\underline{\textit{GO-1 Factor}}\text{-}1 \text{ cup - Non-Fat Products- Skim, 1\%, ½\%, or Fat Free Milk, Fat Free Soy, Dry or Buttermilk and Yogurt w/No Sugar Added or Fat Free.}$ 

<u>CAUTION- 2 Factors</u>- 1 cup - Low Fat Products- 2% Milk, Soy, Acidophilus, or Low Fat Yogurt

<u>STOP- 4 Factors</u>- 1 cup - High Fat Milk Products- Whole Milk, Evaporated Whole Milk, and Regular Yogurt.

## **Light Red - Meats**

<u>GO-1 Factor</u>- 2 oz. = 1 serving – Bake, Broil, Roast, Grill, Stir-Fried, Chicken, Turkey, Fish, Egg Whites. <u>CAUTION-2 Factors</u>- 1 oz. = 1 serving- 1 Egg Boiled, most Beef and Pork, Rabbit, Goose, Crab Cake, Tuna or Sardines canned in Oil, Feta, Ricotta and Mozzarella Cheese.

<u>STOP-3 Factors</u> – 1 oz. =1 serving- 1 Fish Stick Frozen/Fried, Hotdog, Spareribs, Sausage Patty, Sausage Link, Cheeses, Fried Chicken, Fried Fish, Cheese, Bologna, and Honey Baked Ham.

#### Dark Red - Fats

<u>GO – 1 Factor</u> –2 t. - Olive, Canola, or Peanut Oil, 2 T. Nuts, Avocado, Natural/Low Fat Peanut Butter, Light Margarine, Light Mayonnaise, Light Salad Dressings, and 8 Olives.

<u>CAUTION-2 Factors</u>- 1 t. -Corn, Safflower, Soybean Oil, 1 T. Seeds, Regular Salad Dressings, Regular Peanut Butter, Light Sour Cream and Light Cream Cheese.

<u>STOP-3 Factors</u>- 1 tsp. - Lard, Butter, Shortening, Bacon Grease, 1 Slice Bacon, 1 T. Cream Cheese, Sour Cream, Coconut, and Chitterlings.

#### Dark Red - Center

Factor 5 Factors - 2.8 oz Kit Kat Wafer, 1 Slice Banana Crème Pie, 2.8 oz. Snack Cake Hostess®, 8 oz. Chimichanga, 1 full size candy bar, 1 small milkshake, 1 slice cake with icing, & 1 bacon & cheese biscuit, Subway-6 inch Sub Meat Ball (10 oz.) Subway®, Vanilla Triple Thick® Shake (12 oz. /small) McDonald's® Spicy Chicken Crisp Sandwich® -Burger King, and small Cheese Hand Tossed Pizza Domino's®.

<u>Factor 7 Factors</u>- 13.7 oz Turkey Pot Pie, Marie Callender's® 15 oz. Beef Steak Dinner (Chicken Fried & Gravy), pie a la mode (Restaurant), Strawberry Triple Thick ® Shake (21 oz.) McDonald's®, Super Size French Fries (7 oz.) McDonald's®, BK® Triple Stacker – Burger King®, KFC®- Chicken Pot Pie (13 oz.), Jack-In-The-Box®- Bacon Cheddar Potato Wedges (9.3 oz.), Chicken Finger 4-Pack (6.8 oz.)- Arby's®, Raspberry Crumb (6 oz. slice) - Au Bon Pain®, Nachos Bellgrande (10.8 oz.)- Taco Bell®.

<u>Factor 10 Factors</u>- Frozen 14 oz. Fettuccine Alfredo w/ Garlic Bread- Marie Callendar®, Frozen 14.7 oz. Chicken Fried Dinner- Banquet®, 1 slice loaded pizza, 1 large Banana Split, 1 Baked Stuffed Potato, 12 inch Sub Meat Ball (20 oz.)- Subway®, 9" Personal Panormous Pizza-Pizza Hut® Double Whopper® -Burger King®, and Chocolate Triple Thick ® Shake (32 oz.) McDonald's®.